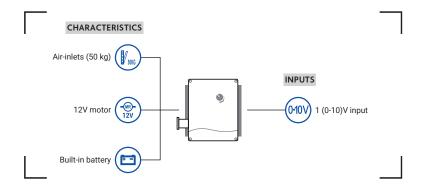

## **DETAILS**

- It can rise directly 50 kg and up to 100 kg with hoist.
- It only needs a 0-10 V signal to be controlled. It can be also controlled by remote communication.
- · It has 2 modes: automatic mode and manual mode. In automatic mode it is controlled by a 0-10V signal and in manual can be controlled directly from its front panel.
- · Winch motor of 12V.
- · It has emergency system and anti-exhaust system. In case of fault of electricity supply then the air-inlets go to emergency position.
- · Built-in battery.
- It has a light sign to indicate when the battery is charged.

| TECHNICAL SPECIFICATIONS |                                     |
|--------------------------|-------------------------------------|
| REFERENCE                | V9                                  |
| INPUTS                   | 1 (0-10)V input                     |
| OUTPUTS                  | -                                   |
| VOLTAGE                  | 230 V                               |
| MEASURES                 | 250x247x146 mm                      |
| IP PROTECTION            | IP55                                |
| NORMATIVES               | 89/392/EEC - 73/336/EEC - 73/23/EEC |