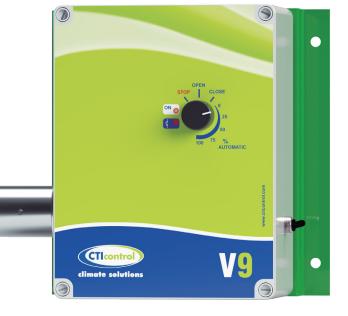

## Winch motor with battery for air inlets rising up to 100 kg

## **DETAILS**

- It can rise directly 50 kg and up to 100 kg with hoist.
- It only needs a 0-10 V signal to be controlled. It can be also controlled by remote communication.
- · It has 2 modes: automatic mode and manual mode. In automatic mode it is controlled by a 0-10V signal and in manual can be controlled directly from its front panel.
- · Winch motor of 12V.
- · It has emergency system and anti-exhaust system. In case of fault of electricity supply then the air-inlets go to emergency position.
- · Built-in battery.
- It has a light sign to indicate when the battery is charged.